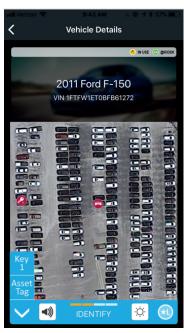

Tracker Beacons can be configured and are used to track and update the location of vehicles on a lot. The Tracker is easy to associate with a vehicle and its location is updated using the GPS from a device running the app.

With golDit we use wireless sensors that are attached to the keys of the vehicles that are in your inventory. We record the location of the key and uploaded this information to the golDit cloud service to cross reference the sensor to the VIN, make, model, and year.

Don't waste time and money finding or replacing missing keys. Get golDit!

The location of a vehicle and its key is displayed on a map.

The location of a user and a key they are looking for is shown on a floor plan.