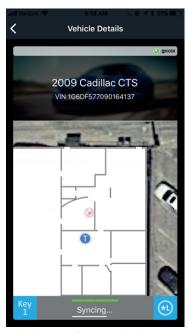

If the key moves, we update it. If you sell the vehicle, reassign the sensor. If you need to find a key it's easy even if it's in a drawer.

We automate the way keys are checked out and back in. Users search for a key, locate it, and check it out. Keys also can be checked out to third party vendors . When the key returns to the key area we automatically check it in.

Don't waste time and money finding or replacing missing keys. Get golDit!

The location of a vehicle and its key is displayed on a map.

The location of a user and a key they are looking for is shown on a floor plan.